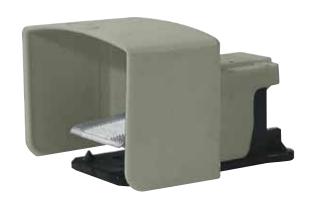

# G1/4 - 3/2 and 5/2 Way Valves **Pedal Actuated - Series F**

#### **Actuation System:**

Pedal

Connections for 3/2 way version: