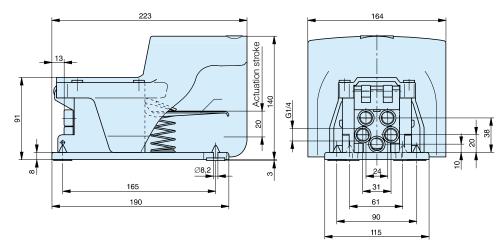

## **Operating information**

Type Poppet Valve **Pneumatic Characteristics** 4 Screws M8 (1 Nominal pressure Mounting **Tube connection** Thread Operating pressure range G1/4 Port size Nominal flow Weight (mass) 1.5 kg **Actuation** Installation In any position Manual control

Ambient temperature range (3 -10°C to +55°C

Medium temperature range (3 -10°C to +60°C

Medium Filtered and oiled or filtered,

unoiled compressed air

Oil mist lubrication compatible Lubrication (2

with Buna N

6bar 0-10 bar 1400 l/min

Direct Stroke  $2 \, \text{mm}$ Actuation force ca. 30 N

- (1 After removing the rubber footing
- (2 We recommend the use of mineral oil type VG 32 to ISO 3448
- (3 Note: Please consult us for operating temperatures below 0° C

#### Pedal actuated - Type: F331..-08.., F531..-08



Dimensions in mm



## Order Instructions - 3/2 and 5/2 Way Valves

| Actuation                                 | Symbol                                  | Order Instructions |            |
|-------------------------------------------|-----------------------------------------|--------------------|------------|
|                                           |                                         | Туре               | Order code |
| Pedal<br>with spring return               | A B B B B B B B B B B B B B B B B B B B | F 331RF-08NG*      | KZ 4410    |
|                                           | A b b b P R                             | F 331RF-08NO*      | KZ 4411    |
| Pedal<br>without reset                    | a,b a b P S                             | F 331-08NG*        | KZ 4408